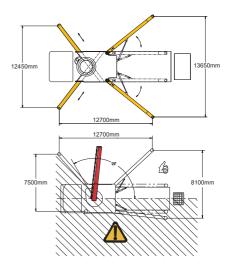

#### **TECHNICAL DATA**

| Boom                       |          |
|----------------------------|----------|
| Vertical reach             | 64.1 m   |
| Horizontal reach           | 58.9 m   |
| Depth reach                | 46 m     |
| Unfolded reach             | 15 m     |
| Rotation                   | ±360°    |
| Front outrigger spread L-R | 12450 mm |
| Rear outrigger spread L-R  | 13650 mm |
| End hose length            | 3 m      |
| End hose diameter          | 125 mm   |
| Pipeline size              | 125 mm   |
|                            |          |