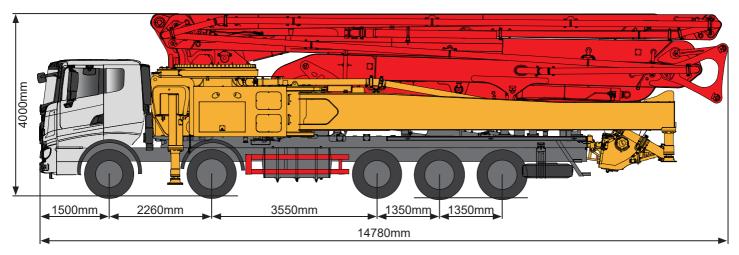

## **TECHNICAL SPECIFICATION**

Note: standard dimensions version for SANY SYM5525THB 650C-10