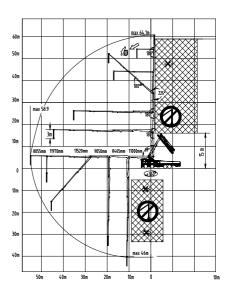

#### **TECHNICAL DATA**

| Boom                       |          |
|----------------------------|----------|
| Vertical reach             | 64.1 m   |
| Horizontal reach           | 58.9 m   |
| Depth reach                | 46 m     |
| Unfolded reach             | 15 m     |
| Rotation                   | ±360°    |
| Front outrigger spread L-R | 12450 mm |
| Rear outrigger spread L-R  | 13650 mm |
| End hose length            | 3 m      |
| End hose diameter          | 125 mm   |
| Pipeline size              | 125 mm   |
|                            |          |